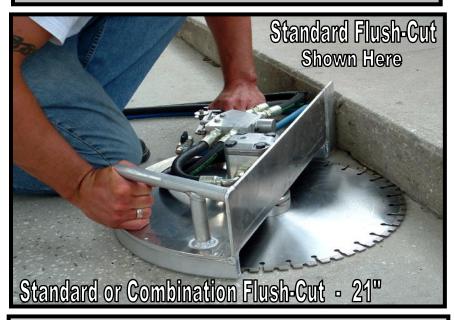

| Item                             | Size / Type    | Price    |
|----------------------------------|----------------|----------|
| Standard Flush Cut Saw-21"       | 21" Flush-Cut  | \$ 2,795 |
| Standard Flush Cut Saw-24"       | 24" Flush-Cut  | \$ 2,895 |
| Standard Flush Cut Saw-30"       | 30" Flush-Cut  | \$ 2,995 |
| Combo Combination Side Cover 21" | 21" Side Cover | \$ 300   |
| Combo Combination Side Cover-24" | 24" Side Cover | \$ 400   |
| Combo Combination Side Cover-30" | 30" Side Cover | \$ 500   |