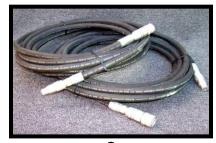

#### HYDRAULIC HOSE SET

595.00 1/2 In. Hydraulic Hose Set 50 Ft.

| Part #            | Size / Type  | Price    |
|-------------------|--------------|----------|
| CC Standard - 16" | 16" Standard | \$ 2,295 |
| CC Standard - 21" | 21" Standard | \$ 2,495 |
| CC Standard - 24" | 24" Standard | \$ 2,695 |
| CC Standard - 30" | 30" Standard | \$ 2,895 |