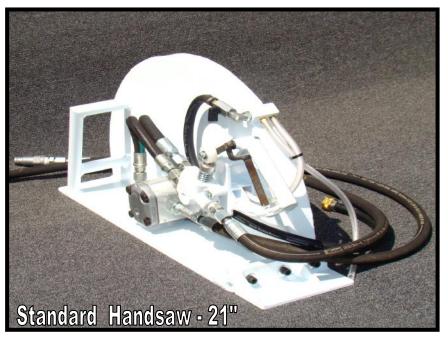

### **HYDRAULIC HANDSAW**

- Type Options
  - 1 Standard Handsaw
  - 2 Flush-Cut Handsaw
  - 3 Combination Handsaw
- Size Options

16" (Cutting Depth 6.0")

21" (Cutting Depth 8.0")

24" (Cutting Depth 9.5")

30" (Cutting Depth 12.0")

## **Standard Features**

- Sturdy all welded aluminum powder coated frame.
- Heavy Duty large duel position front handle for easy control.
- Water shut-off valve and manifold block positioned to avoid any chance of damage.
- Highly efficient hydraulic motor choice for both strong blade speed and torque delivery.
- . All saws include standard 3 foot hose whips including flush face quick disconnects.
- · Hydraulic handsaw motors used vary based on power pack engine & pump sizes, can be Marzocchi, Bucher, Cassappa.
- Stainless steel blade collar held in place with stainless "retainer washer & screw attached to motors center tapped shaft.
- · Our hydraulic control valve will no longer have o-rings or seal leaks, the new valve has a life-time warranty against leaks.
- · Leading our industry with our new design improvement to our handsaw is the three bolt replicable Rear Splash Guard, no more welding up the holes and cracks to repair.